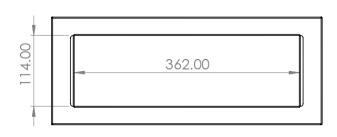

## **Opal Brushed Stainless 50L Waste Bin - Chute Lid**



# **Opal**<sup>®</sup> Range

### Part Number WB50-LID-BS

UK Manufactured in a brushed stainless steel 304L grade stainless steel 240g High quality, durable washroom paper waste bin 50 Litre capacity, compact slim line design Provided with rubber feet to protect all floor areas Complete with a chute framed lid Internal fixed bag strap to hold liner Ideal for high traffic areas, wall fixings provided

#### The Opal Range is an official Made In Britain product

Height 697mm Width 428mm Projection 170mm



#### Wall Mountable

Capacity



50L Internal liner Approx 800mm Height x 600mm Width

Optional free standing or wall mountable Offering security and ease to clean floor areas



## Dimensions