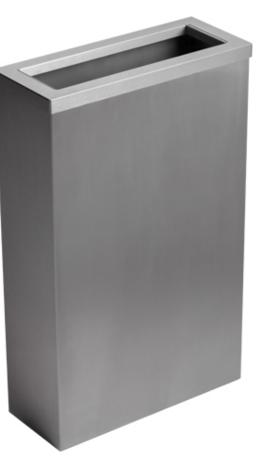

## **Opal Brushed Stainless 50L Waste Bin - Chute Lid**

### Part Number WB50-LID-BS

UK Manufactured in a brushed stainless steel 304L grade stainless steel 240g High quality, durable washroom paper waste bin 50 Litre capacity, compact slim line design Provided with rubber feet to protect all floor areas Complete with a chute framed lid Internal fixed bag strap to hold liner Ideal for high traffic areas, wall fixings provided