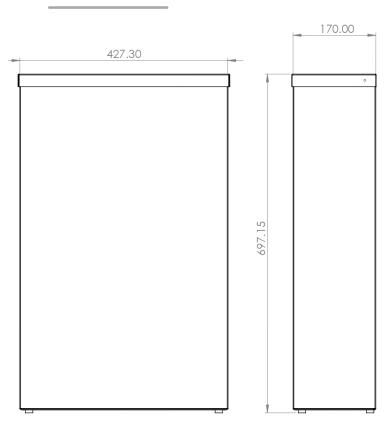

#### The Opal Range is an official Made In Britain product

Height 697mm Width 428mm Projection 170mm

## Dimensions