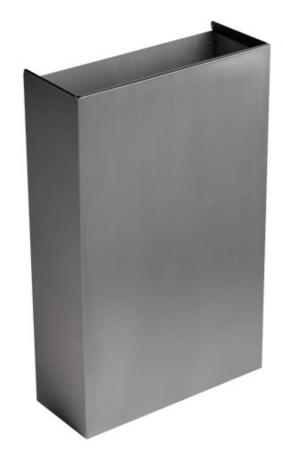

# **Opal Brushed Stainless 50L Waste Bin**

### Part Number WB50-BS

UK Manufactured in a brushed stainless steel 304L grade stainless steel 240g
High quality, durable washroom paper waste bin 50 Litre capacity, compact slim line design
Provided with rubber feet to protect all floor areas Internal fixed bag strap to hold liner Ideal for high traffic areas, wall fixings provided