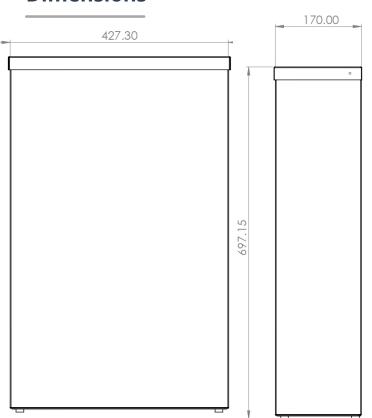

### **Dimensions**

#### The Opal Range is an official Made In Britain product

Height 697mm Width 428mm Projection 170mm