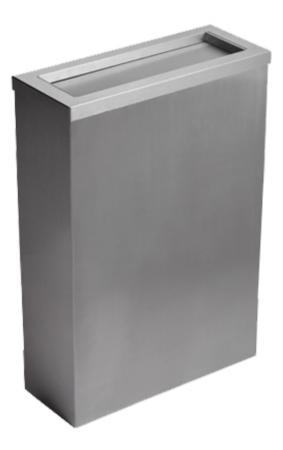

## Part Number WB30-FLAP-BS

UK Manufactured in a brushed stainless steel 304L grade stainless steel 240g High quality, durable washroom paper waste bin 30 Litre capacity, compact slim line design Robust and hygienic material to clean and maintain Spring loaded flap lid design to conceal waste Internal fixed bag strap to hold liner The base is fitted with rubber feet to protect floor areas Wall fixings also provided

### The Opal Range is an official Made In Britain product

Height 535mm Width 342mm Projection 165mm