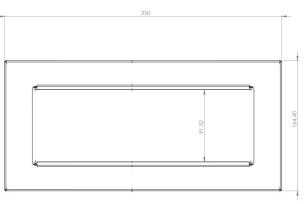

# Dimensions

### The Opal Range is an official Made In Britain product

Height 535mm Width 342mm Projection 165mm