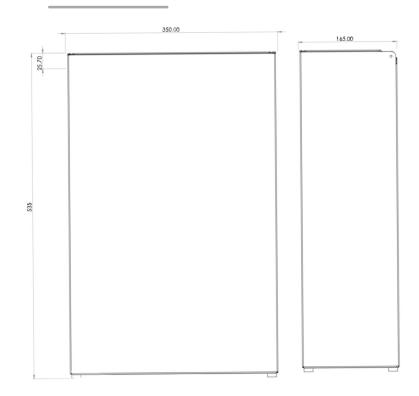

# Dimensions

### The Opal Range is an official Made In Britain product

Height 535mm Width 342mm Projection 165mm