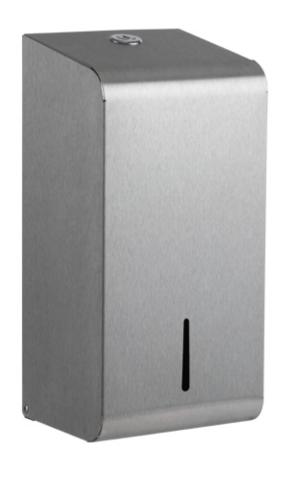

## **Opal Brushed Stainless Multiflat Tissue Dispenser**

## **Part Number MF01-BS**

UK Manufactured in a brushed stainless steel 304L grade stainless steel 240g
High quality, durable toilet tissue dispenser
Designed for a wide range of bulk-pack tissue
Robust and hygienic material to clean and maintain
Front window to check stock levels
Key lockable with low profile chrome lock
Fixing kit and key provided