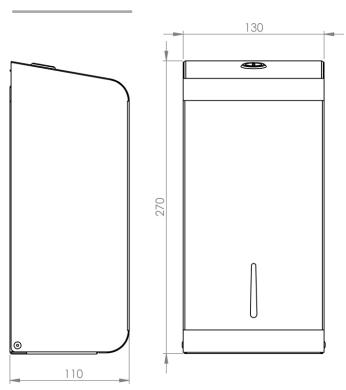

## The Opal Range is an official Made In Britain product

Height 270mm Width 130mm Projection 110mm

## **Dimensions**

Bulk pack toilet tissues up to 125mm in width

Suits a wide variety of toilet tissue brands and fits bulk pack papers

Loading capacity 3 packs

Available Spare Parts
Part No 5099 Spring loaded lock + 118 key