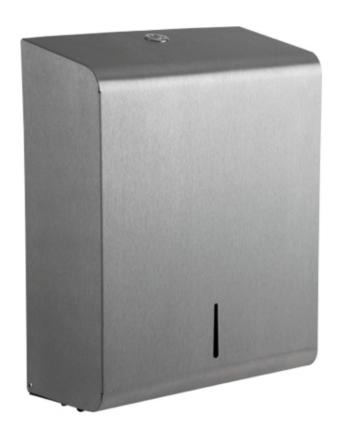

## **Opal Brushed Stainless Hand Towel Dispenser**

### **Part Number HTL01-BS**

UK Manufactured in a brushed stainless steel 304L grade stainless steel 240g
High quality, durable hand towel dispenser
Designed for a wide range of hand towels
Robust and hygienic material to clean and maintain
Front window to check stock levels
Key lockable with low profile chrome lock
Fixing kit and key provided