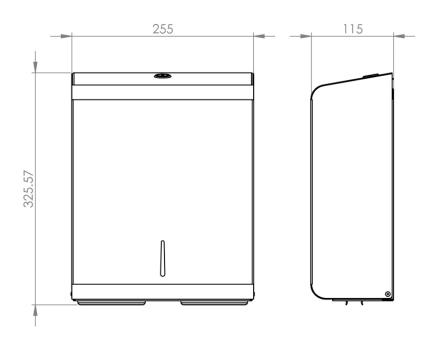

#### The Opal Range is an official Made In Britain product

Height 325mm Width 255mm Projection 115mm

## **Dimensions**