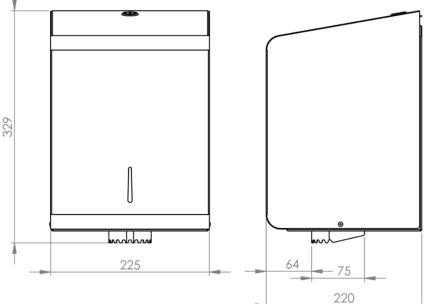

## **Opal**<sup>®</sup> Range

**Dimensions** 

## The Opal Range is an official Made In Britain product

Height 329mm Width 225mm

Projection 220mm

Centrefeed rolls, maximum 205mm diameter

The unit will take perforated or unperforated rolls

**Available Spare Parts** Part No 5099 Spring load lock + 118 key