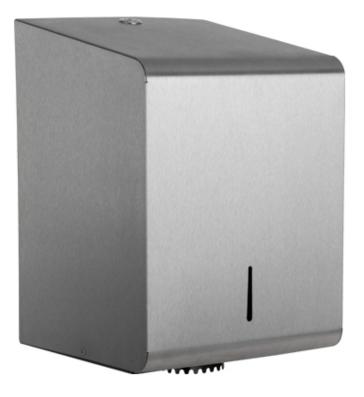

## **Opal Brushed Stainless Large Centre Feed Dispenser**

## Part Number CFL01-BS

UK Manufactured in a brushed stainless steel 304L grade stainless steel 240g High quality, durable centrefeed dispenser Smooth finish to protect hands when dispensing Robust and hygienic material to clean and maintain Front window to check stock levels Key lockable with low profile chrome lock Fixing kit and key provided