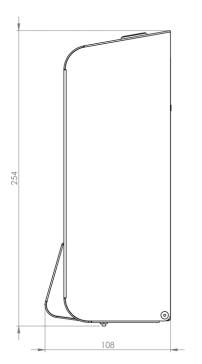

#### The Opal Range is an official Made In Britain product

Height 254mm Width 107mm Projection 108mm

### Dimensions