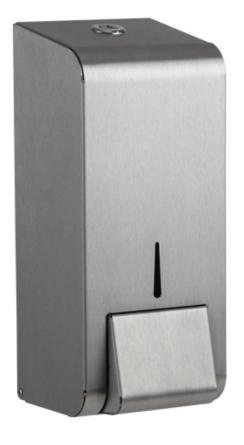

## **Opal Brushed Stainless 900ml Spray Soap Dispenser**

## Part Number 900SD-SBS

UK Manufactured in a brushed stainless steel 304L grade stainless steel 240g High quality, durable refillable sanitiser soap dispenser 900ml capacity with removable pump and reservoir Robust and hygienic material to clean and maintain Front window to check stock levels Key lockable with low profile chrome lock Fixing kit and key provided