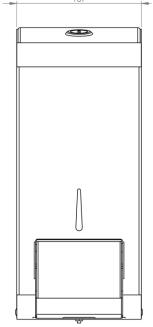

## Part Number 900SD-SBS

UK Manufactured in a brushed stainless steel 304L grade stainless steel 240g High quality, durable refillable sanitiser soap dispenser 900ml capacity with removable pump and reservoir Robust and hygienic material to clean and maintain Front window to check stock levels Key lockable with low profile chrome lock Fixing kit and key provided

#### The Opal Range is an official Made In Britain product

Height 254mm Width 107mm Projection 108mm

### Dimensions