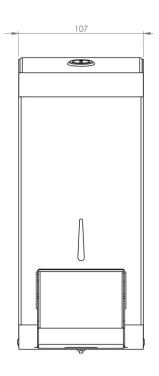

#### The Opal Range is an official Made In Britain product

Height 254mm Width 107mm Projection 108mm

### **Dimensions**