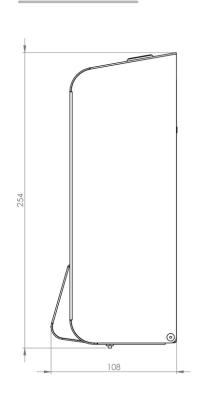

#### The Opal Range is an official Made In Britain product

Height 254mm Width 107mm Projection 108mm

### **Dimensions**