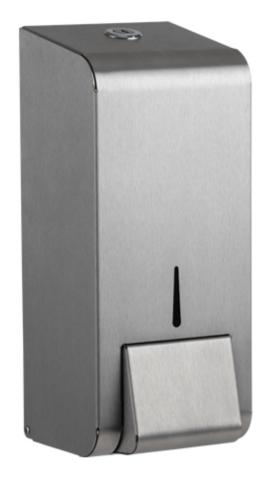

## **Opal Brushed Stainless 900ml Liquid Soap Dispenser**

#### Part Number 900SD-LBS

UK Manufactured in a brushed stainless steel 304L grade stainless steel 240g
High quality, durable refillable liquid soap dispenser 900ml capacity with removable pump and reservoir Robust and hygienic material to clean and maintain Front window to check stock levels
Key lockable with low profile chrome lock
Fixing kit and key provided