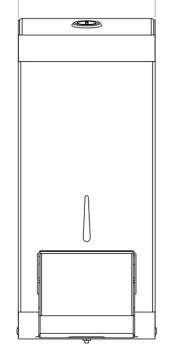

### **Opal Brushed Stainless 900ml Industrial Solvent Soap Dispenser**

#### Part Number 900SD-ISBS

UK Manufactured in a brushed stainless steel 304L grade stainless steel 240g High quality, durable refillable soap dispenser Upgraded to include hard wearing solvent soap pump 900ml capacity, removable liquid pump and reservoir Robust and hygienic material to clean and maintain Front window to check stock levels Key lockable with low profile chrome lock Fixing kit and key provided