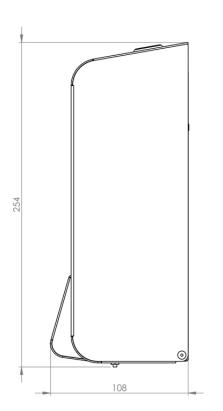

#### The Opal Range is an official Made In Britain product

Height 254mm Width 107mm Projection 108mm

## Dimensions

107