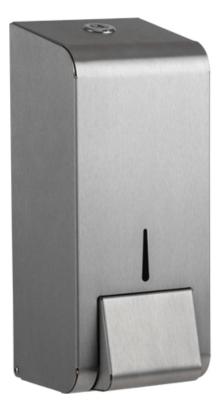

### **Opal Brushed Stainless 900ml Industrial Solvent Soap Dispenser**

#### Part Number 900SD-ISBS

UK Manufactured in a brushed stainless steel 304L grade stainless steel 240g High quality, durable refillable soap dispenser Upgraded to include hard wearing solvent soap pump 900ml capacity, removable liquid pump and reservoir Robust and hygienic material to clean and maintain Front window to check stock levels Key lockable with low profile chrome lock Fixing kit and key provided

#### The Opal Range is an official Made In Britain product

Height 254mm Width 107mm Projection 108mm