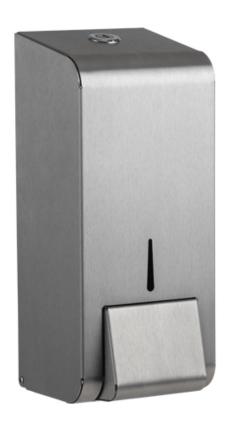

### **Opal Brushed Stainless 900ml Industrial Pumice Soap Dispenser**

#### Part Number 900SD-IPBS

UK Manufactured in a brushed stainless steel 304L grade stainless steel 240g
High quality, durable refillable soap dispenser
Upgraded to include hard wearing pumice soap pump 900ml capacity, removable liquid pump and reservoir
Robust and hygienic material to clean and maintain
Front window to check stock levels
Key lockable with low profile chrome lock
Fixing kit and key provided