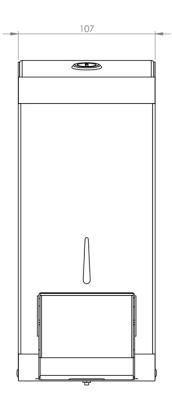

#### The Opal Range is an official Made In Britain product

Height 254mm Width 107mm Projection 108mm

## **Dimensions**