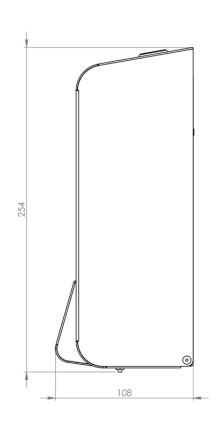

#### The Opal Range is an official Made In Britain product

Height 254mm Width 107mm Projection 108mm

## **Dimensions**