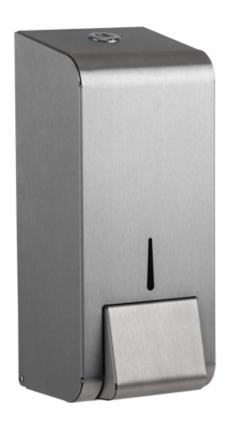

### **Opal Brushed Stainless 900ml Industrial Beaded Soap Dispenser**

### Part Number 900SD-IBBS

UK Manufactured in a brushed stainless steel 304L grade stainless steel 240g
High quality, durable refillable soap dispenser
Upgraded to include hard wearing beaded soap pump 900ml capacity, removable liquid pump and reservoir Robust and hygienic material to clean and maintain Front window to check stock levels
Key lockable with low profile chrome lock
Fixing kit and key provided