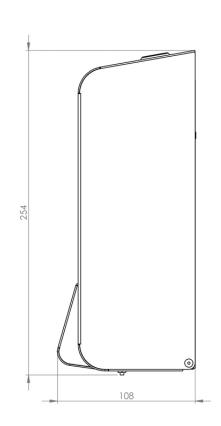

#### The Opal Range is an official Made In Britain product

Height 254mm Width 107mm Projection 108mm

## **Dimensions**