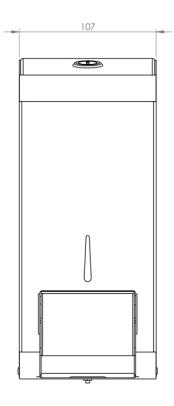

#### The Opal Range is an official Made In Britain product

Height 254mm Width 107mm Projection 108mm

## **Dimensions**