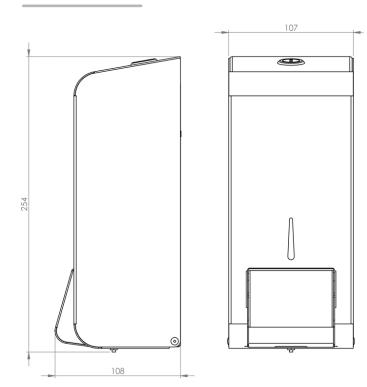

### The Opal Range is an official Made In Britain product

Height 254mm Width 107mm Projection 108mm

900ML REFILL

**Suitability** 

Foaming soap Foam pump 20ml foam (0.6ml) liquid

# **Dimensions**