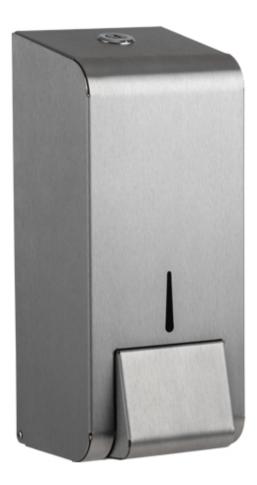

# **Opal Brushed Stainless 900ml Foam Soap Dispenser**

## Part Number 900SD-FBS

UK Manufactured in a brushed stainless steel 304L grade stainless steel 240g High quality, durable refillable foam soap dispenser 900ml capacity with removable pump and reservoir Robust and hygienic material to clean and maintain Front window to check stock levels Key lockable with low profile chrome lock Fixing kit and key provided