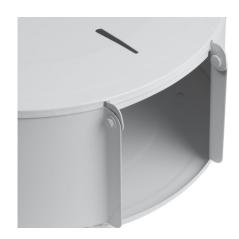

## Part Number MJ10-INTRO-WH

A stylish and durable 10" Jumbo tissue dispenser both Designed for a small jumbo roll 2/¼ - 3inch core Durable zinc coated steel, White gloss finish Robust design with a full backplate for added security Easy access to open when replacing the existing roll Key lockable with a front hinged cover Hygienic material to clean and maintain Front window to check stock levels Fixing kit and key provided

## Capacity

Perforated or non-perforated jumbo rolls CAPACITY Max diameter 250mm, standard core size 57mm max 76mm