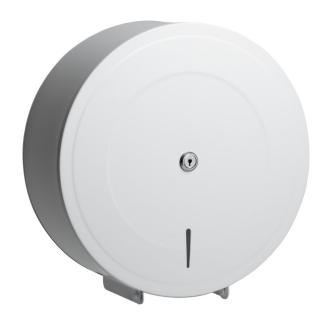

## Intro White Steel Mini 10" Jumbo Dispenser

## Part Number MJ10-INTRO-WH

A stylish and durable 10" Jumbo tissue dispenser both Designed for a small jumbo roll 2/¼ - 3inch core Durable zinc coated steel, White gloss finish Robust design with a full backplate for added security Easy access to open when replacing the existing roll Key lockable with a front hinged cover Hygienic material to clean and maintain Front window to check stock levels Fixing kit and key provided