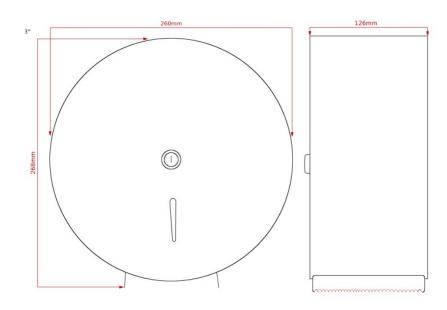

## Intro White Steel Mini 10" Jumbo Dispenser



## Part Number MJ10-INTRO-WH

A stylish and durable 10" Jumbo tissue dispenser both Designed for a small jumbo roll 2/¼ - 3inch core Durable zinc coated steel, White gloss finish Robust design with a full backplate for added security Easy access to open when replacing the existing roll Key lockable with a front hinged cover Hygienic material to clean and maintain Front window to check stock levels Fixing kit and key provided

Height 268mm Width 260mm Projection 126mm

## **Dimensions**



## Capacity



Perforated or non-perforated jumbo rolls CAPACITY Max diameter 250mm, standard core size 57mm max 76mm