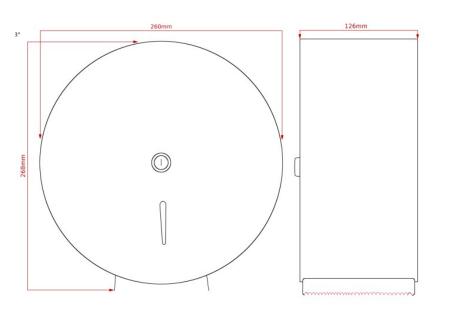

Height 268mm Width 260mm Projection 126mm

Perforated or non-perforated jumbo rolls CAPACITY Max diameter 250mm, standard core size 57mm max 76mm

## Dimensions