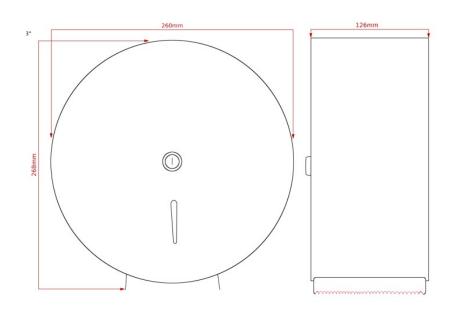

## Intro Black Steel Small 10" Jumbo Dispenser



## Part Number MJ10-INTRO-BK

A stylish and durable 10" Jumbo tissue dispenser both Designed for a small jumbo roll 2/¼ - 3inch core Durable zinc coated steel, Black gloss finish Robust design with a full backplate for added security Easy access to open when replacing the existing roll Key lockable with a front hinged cover Hygienic material to clean and maintain Front window to check stock levels Fixing kit and key provided

Height 268mm Width 260mm Projection 126mm

## **Dimensions**



## Capacity



Perforated or non-perforated jumbo rolls CAPACITY Max diameter 250mm, standard core size 57mm max 76mm