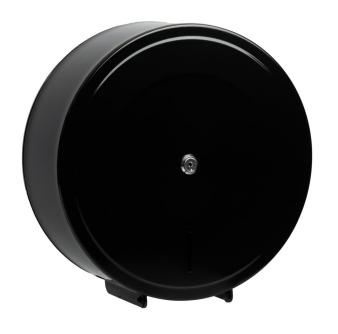

## Intro Black Steel Small 10" Jumbo Dispenser

## Part Number MJ10-INTRO-BK

A stylish and durable 10" Jumbo tissue dispenser both Designed for a small jumbo roll 2/¼ - 3inch core Durable zinc coated steel, Black gloss finish Robust design with a full backplate for added security Easy access to open when replacing the existing roll Key lockable with a front hinged cover Hygienic material to clean and maintain Front window to check stock levels Fixing kit and key provided