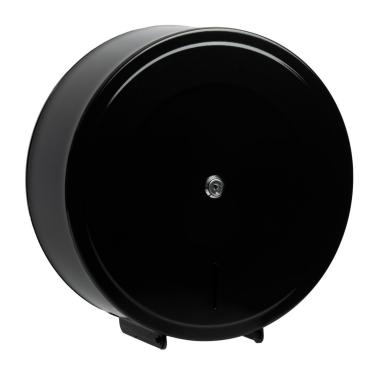

## Intro Black Steel Large 12" Jumbo Dispenser

## Part Number LJ12-INTRO-BK

A stylish and durable 12" Jumbo tissue dispenser both Designed for a Large jumbo roll 2/¼ - 3inch core Durable zinc coated steel, Black gloss finish Robust design with a full backplate for added security Easy access to open when replacing the existing roll Key lockable with a front hinged cover Hygienic material to clean and maintain Front window to check stock levels Fixing kit and key provided