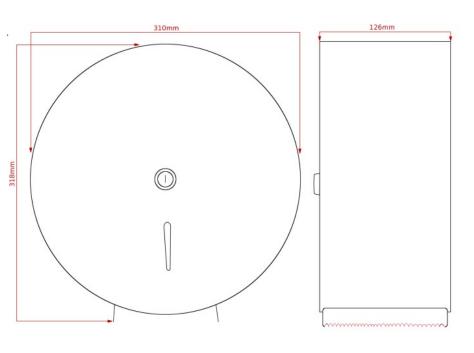

## Intro Black Steel Large 12" Jumbo Dispenser



## Part Number LJ12-INTRO-BK

A stylish and durable 12" Jumbo tissue dispenser both Designed for a Large jumbo roll 2/¼ - 3inch core Durable zinc coated steel, Black gloss finish Robust design with a full backplate for added security Easy access to open when replacing the existing roll Key lockable with a front hinged cover Hygienic material to clean and maintain Front window to check stock levels Fixing kit and key provided

Height 318mm Width 310mm Projection 126mm

## **Dimensions**



## Capacity



Perforated or non-perforated jumbo rolls CAPACITY Max diameter 300mm, standard core size 57mm max 76mm