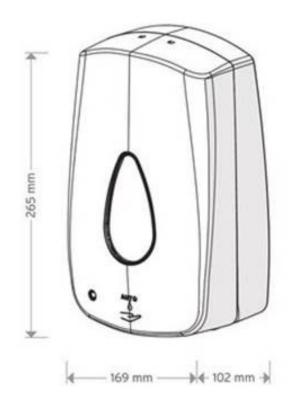

#### The Modular Range is an official Made In Britain product

Height 265mm Width 169mm Projection 102mm