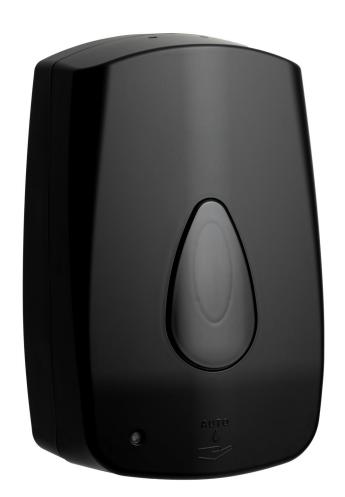

### Modular Auto Matte Black Touch Free Liquid Soap Dispenser

#### **Part Number 4EIR-MBK**

Manufactured in the UK,
Quality ABS plastic cover, exclusive matte black finish
Automatic liquid soap dispenser, refillable reservoir 1.2 L
Touch-free soap dispensing brings better hygiene
Features an auto-switch function for longer running times

Features an auto-switch function for longer running times
Optimum cost savings,the device has a 'sleep mode'
No electrical fitting required

Accompanied with a drip tray, avoiding any floor spillages Fixing kit and key provided

#### The Modular Range is an official Made In Britain product

Height 265mm Width 169mm Projection 102mm