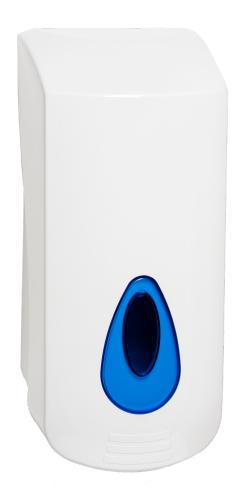

## Part Number 4XLR-WWB

Manufactured in the UK
ABS plastic cover, window; backplate
2L reservoir can be easily refilled when levels are low
Designed to dispense liquid hand soap
Robust unit that operates on a push cover operation
The sturdy design makes this dispenser durable
Key lockable cover, front window to check stock levels
Fixing kit and key provided - Optional keyless function

The Modular Range is an official Made In Britain product

Height 310mm Width 140mm Projection 145mm

White ABS body different windows available Red, Green, Yellow, Orange, Grey, Clear

Select a window to suit your own branded logo