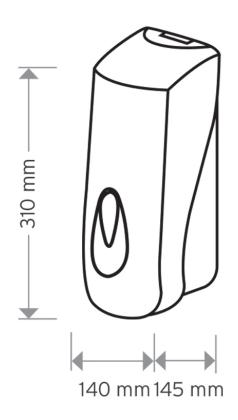

The Modular Range is an official Made In Britain product

Height 310mm Width 140mm Projection 145mm

White ABS body different windows available Red, Green, Yellow, Orange, Grey, Clear

Select a window to suit your own branded logo

## **Dimensions**