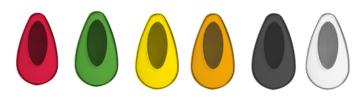

The Modular Range is an official Made In Britain product

Height 310mm Width 140mm Projection 145mm

White ABS body different windows available Red, Green, Yellow, Orange, Grey, Clear

Select a window to suit your own branded logo