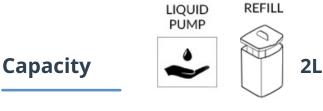

2 Litre refillable reservoir Liquid pump (2ml) shot - (1ml) pump available Flowable liquid soap, cream, gel, disinfectant