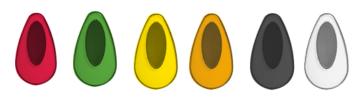

## The Modular Range is an official Made In Britain product

Height 310mm Width 140mm Projection 145mm

White ABS body different windows available **Red, Green, Yellow, Orange, Grey, Clear** 

## Dimensions

Select a window to suit your own branded logo

PUMICE

REFILL

2L

2 Litre refillable reservoir Pumice / Swafega hand cleaner Grey beaded soap pump (3ml) shot