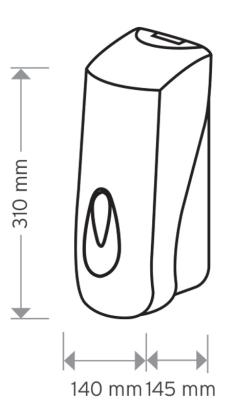

## The Modular Range is an official Made In Britain product

Height 310mm Width 140mm Projection 145mm

White ABS body different windows available **Red, Green, Yellow, Orange, Grey, Clear** 

## Dimensions

Select a window to suit your own branded logo

PUMICE

REFILL

2L

2 Litre refillable reservoir Pumice / Swafega hand cleaner Grey beaded soap pump (3ml) shot