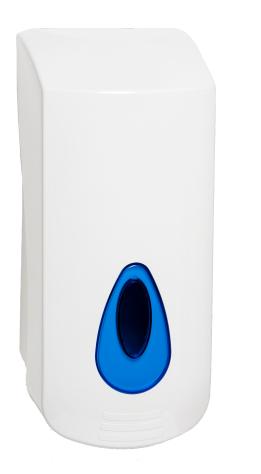

## Modular 2 Litre Industrial Pumice Refillable Soap Dispenser

## Part Number 4XBF-WWB/PUM

Manufactured in the UK ABS plastic cover, window ; backplate 2L reservoir can be easily refilled when levels are low Internal plate level follower plate - keeping the soap intact The dispenser is fitted with a sturdy pumice industrial pump Designed to dispense solvent based hand soap Robust unit that operates on a push cover operation The sturdy design makes this dispenser durable Key lockable cover, front window to check stock levels Fixing kit and key provided - Optional keyless function