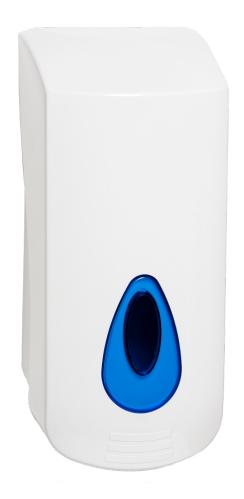

# Modular 2 Litre Industrial Non Solvent Refillable Soap Dispenser

#### Part Number 4XBF-WWB

Manufactured in the UK ABS plastic cover, window; backplate 2L reservoir can be easily refilled when levels are low Internal plate level follower plate - keeping the soap intact The dispenser is fitted with a sturdy industrial pump Designed to dispense non solvent based hand soap Robust unit that operates on a push cover operation The sturdy design makes this dispenser durable Key lockable cover, front window to check stock levels Fixing kit and key provided - Optional keyless function

### The Modular Range is an official Made In Britain product

Height 310mm Width 140mm Projection 145mm

White ABS body different windows available Red, Green, Yellow, Orange, Grey, Clear

Select a window to suit your own branded logo