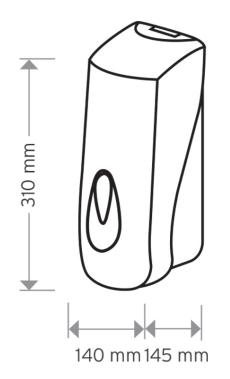

### The Modular Range is an official Made In Britain product

Height 310mm Width 140mm Projection 145mm

White ABS body different windows available Red, Green, Yellow, Orange, Grey, Clear

Select a window to suit your own branded logo

### **Dimensions**