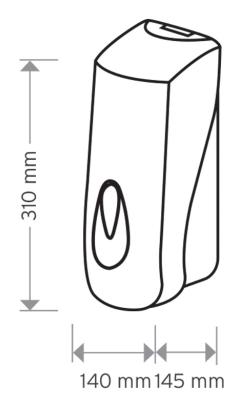

### The Modular Range is an official Made In Britain product

Height 310mm Width 140mm Projection 145mm

White ABS body different windows available Red, Green, Yellow, Orange, Grey, Clear

Select a window to suit your own branded logo

## **Dimensions**