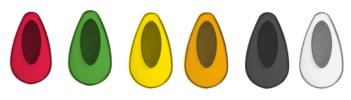

### The Modular Range is an official Made In Britain product

Height 310mm Width 140mm Projection 145mm

White ABS body different windows available Red, Green, Yellow, Orange, Grey, Clear

Select a window to suit your own branded logo