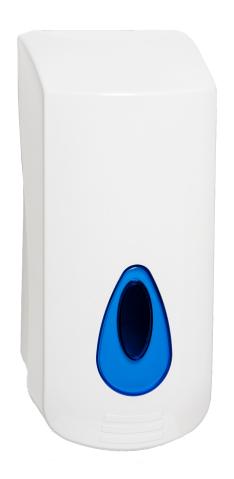

## **Modular 2 Litre Industrial Solvent Refillable Soap Dispenser**

#### Part Number 4XBF-EXT/WWB

Manufactured in the UK
ABS plastic cover, window; backplate
2L reservoir can be easily refilled when levels are low
Internal plate level follower plate - keeping the soap intact
The dispenser is fitted with a sturdy industrial pump
Designed to dispense solvent based hand soap
Robust unit that operates on a push cover operation
The sturdy design makes this dispenser durable
Key lockable cover, front window to check stock levels Fixing
kit and key provided - Optional keyless function

### The Modular Range is an official Made In Britain product

Height 310mm Width 140mm Projection 145mm

White ABS body different windows available Red, Green, Yellow, Orange, Grey, Clear

Select a window to suit your own branded logo