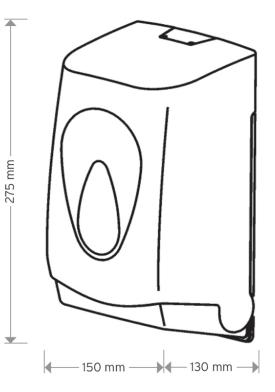

## The Modular Range is an official Made In Britain product

Height 275mm Width 150mm Projection 130mm

White ABS body different window surround **Red, Green, Yellow, Orange, Grey, Clear** 

Select a window to suit your own branded logo

## Dimensions