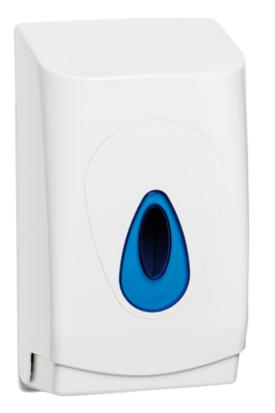

## Modular Multiflat Tissue Dispenser

## Part Number 4TTS-WB

Manufactured in the UK Quality ABS plastic cover, window ; backplate Suits a wide variety of toilet tissue, fits bulk pack papers The sturdy design makes this dispenser durable A compact design, ideal for smaller washrooms Key lockable cover, front window to check stock levels Fixing kit and key provided