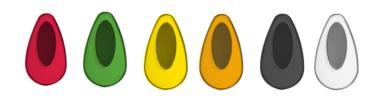

## The Modular Range is an official Made In Britain product

Height 275mm Width 150mm Projection 130mm

White ABS body different window surround **Red, Green, Yellow, Orange, Grey, Clear** 

Select a window to suit your own branded logo