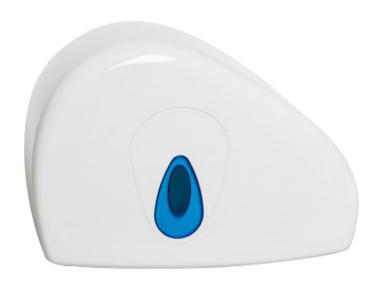

## Modular Small Jumbo 8" Stub Roll Dispenser

### **Part Number 4TSM-WB**

Manufactured in the UK
Quality ABS plastic cover, window; backplate
Designed to take a standard 200mm Jumbo roll
The stub section roll allows a second toilet roll to be used
Once the roll is approx 100mm, half the original size
This feature helps reducing paper waste
Key lockable cover, front window to check stock levels
Fixing kit and key provided

#### The Modular Range is an official Made In Britain product

Height 232mm Width 338mm Projection 123mm

White ABS body different window surround Red, Green, Yellow, Orange, Grey, Clear