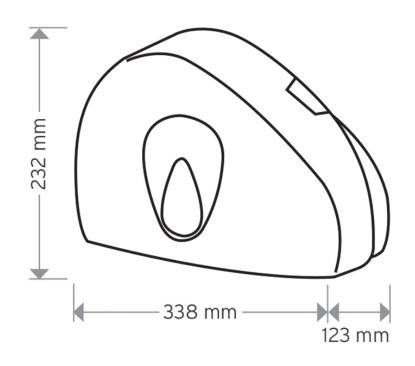

#### The Modular Range is an official Made In Britain product

Height 232mm Width 338mm Projection 123mm

White ABS body different window surround Red, Green, Yellow, Orange, Grey, Clear

# **Dimensions**