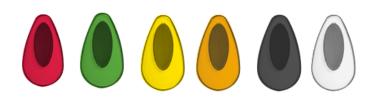

#### The Modular Range is an official Made In Britain product

Height 232mm Width 338mm Projection 123mm

White ABS body different window surround Red, Green, Yellow, Orange, Grey, Clear

## Select a window to suit your own branded logo

Perforated or non-perforated jumbo rolls Roll Capacity of 200mm Max width of 110mm Core size between 45mm and 65mm.