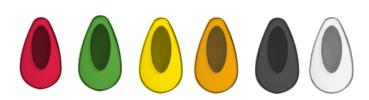

#### The Modular Range is an official Made In Britain product

Height 315mm Width 148mm Projection 150mm

White ABS body different window surround Red, Green, Yellow, Orange, Grey, Clear

Select a window to suit your own branded logo