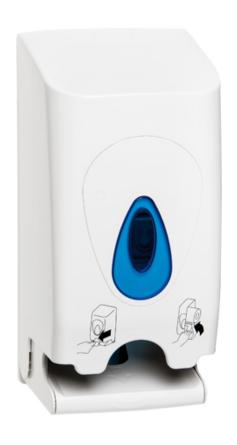

## **Modular Standard 2 Roll Tissue Dispenser**

### **Part Number 4TRM-WB**

Manufactured in the UK
Quality ABS plastic cover, window; backplate
The dispenser holds two domestic sized toilet rolls
Easy to restock, the internal mechanism is hard-wearing
Ideal for environments that experience light use
The sturdy design makes this dispenser durable
Key lockable cover, front window to check stock levels
Fixing kit and key provided

#### The Modular Range is an official Made In Britain product

Height 315mm Width 148mm Projection 150mm

White ABS body different window surround Red, Green, Yellow, Orange, Grey, Clear

Select a window to suit your own branded logo