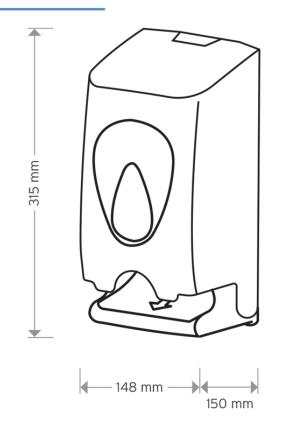

#### The Modular Range is an official Made In Britain product

Height 315mm Width 148mm Projection 150mm

White ABS body different window surround Red, Green, Yellow, Orange, Grey, Clear

Select a window to suit your own branded logo

## **Dimensions**