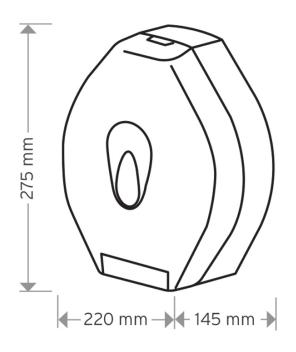

## The Modular Range is an official Made In Britain product

Height 275mm Width 220mm Projection 145mm

White ABS body different window surround Red, Green, Yellow, Orange, Grey, Clear

Select a window to suit your own branded logo

## **Dimensions**