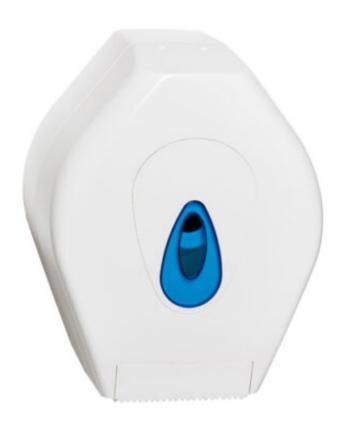

## **Modular Small Jumbo 8" Tissue Dispenser**

## **Part Number 4TJS-WB**

Manufactured in the UK
Quality ABS plastic cover, window; backplate
Small jumbo that is designed to take a 200mm roll
The sturdy design makes this dispenser durable
Fits perfectly in smaller spaces
Reversable spigot to hold both 2 ¼ and 3" core size
Key lockable cover, front window to check stock levels
Fixing kit and key provided

## The Modular Range is an official Made In Britain product

Height 275mm Width 220mm Projection 145mm

White ABS body different window surround Red, Green, Yellow, Orange, Grey, Clear

Select a window to suit your own branded logo