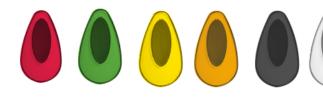

#### The Modular Range is an official Made In Britain product

Height 325mm Width 280mm Projection 145mm

White ABS body different window surround Red, Green, Yellow, Orange, Grey, Clear