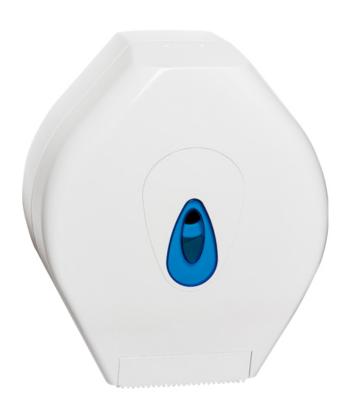

## Modular Medium Jumbo 10" Tissue Dispenser

# Part Number 4TJM-WB

Manufactured in the UK
Quality ABS plastic cover, window; backplate
A jumbo that is designed to take a 260mm roll
The sturdy design makes this dispenser durable
Reversable spigot to hold both 2 ¼ and 3" core size
Key lockable cover, front window to check stock levels
Fixing kit and key provided

#### The Modular Range is an official Made In Britain product

Height 325mm Width 280mm Projection 145mm

White ABS body different window surround Red, Green, Yellow, Orange, Grey, Clear