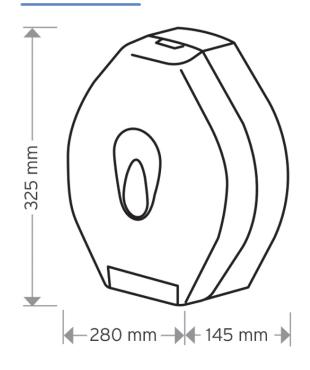

#### The Modular Range is an official Made In Britain product

Height 325mm Width 280mm Projection 145mm

White ABS body different window surround Red, Green, Yellow, Orange, Grey, Clear

### **Dimensions**