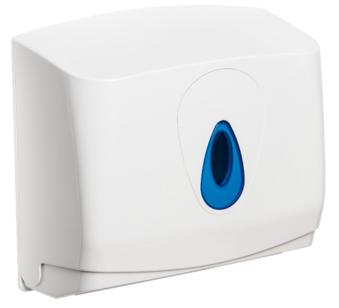

## **Modular Small Hand Towel Dispenser**

## Part Number 4THS-WB

Manufactured in the UK
Quality ABS plastic cover, window ; backplate
Designed to dispense a variety of paper hand towels
A compact unit, ideal for restricted spaces
Single towel dispensing minimises waste
Adaptor plate available for extra-narrow towels
Key lockable cover, front window to check stock levels
Fixing kit and key provided

## The Modular Range is an official Made In Britain product

Height 265mm Width 290mm Projection 145mm

White ABS body different window surround **Red, Green, Yellow, Orange, Grey, Clear** 

Select a window to suit your own branded logo