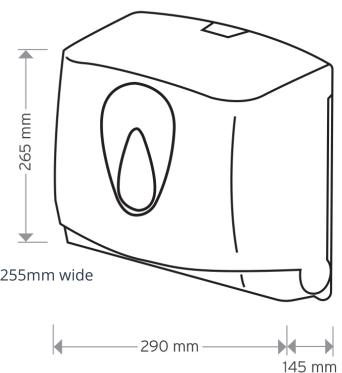

## The Modular Range is an official Made In Britain product

Height 265mm Width 290mm Projection 145mm

White ABS body different window surround **Red, Green, Yellow, Orange, Grey, Clear** 

Select a window to suit your own branded logo

## Dimensions