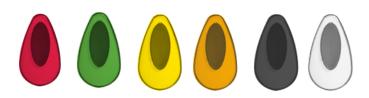

The Modular Range is an official Made In Britain product

Height 425mm Width 290mm Projection 145mm

White ABS body different window surround Red, Green, Yellow, Orange, Grey, Clear

Select a window to suit your own branded logo