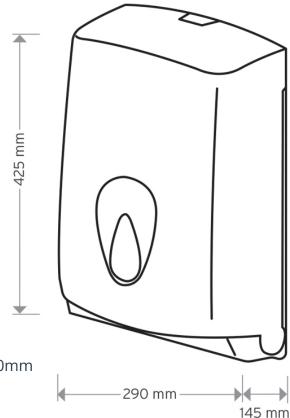

The Modular Range is an official Made In Britain product

Height 425mm Width 290mm Projection 145mm

White ABS body different window surround Red, Green, Yellow, Orange, Grey, Clear

Select a window to suit your own branded logo

## **Dimensions**