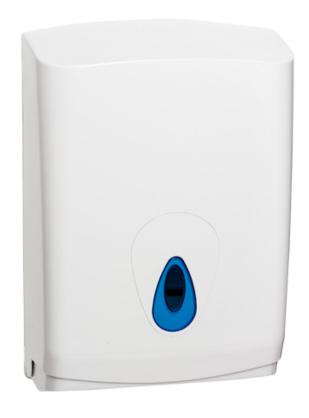

## **Modular Large Hand Towel Dispenser**

## **Part Number 4THL-WB**

Manufactured in the UK
Quality ABS plastic cover, window; backplate
Designed to dispense a variety of paper hand towels
Large capacity, ideal for high traffic areas
Single towel dispensing minimises waste
Adaptor plate available for extra-narrow towels
Key lockable cover, front window to check stock levels
Fixing kit and key provided

The Modular Range is an official Made In Britain product

Height 425mm Width 290mm Projection 145mm

White ABS body different window surround Red, Green, Yellow, Orange, Grey, Clear

Select a window to suit your own branded logo