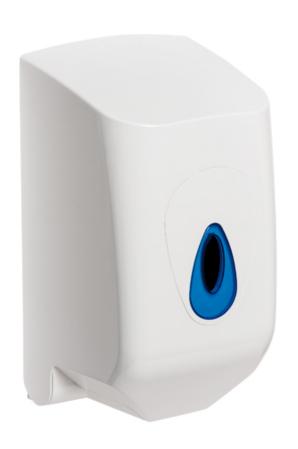

## **Modular Small Centrefeed Tissue Dispenser**

### **Part Number 4TCS-WB**

Manufactured in the UK
Quality ABS plastic cover, window; backplate
Ideal for kitchens, gyms and garages
Perforated or un-perforated mini centre feed rolls
The sturdy design makes this dispenser durable
Upon request, can be fitted with the single sheet adaptor
Key lockable cover, front window to check stock levels
Fixing kit and key provided