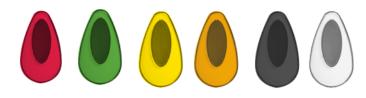

#### The Modular Range is an official Made In Britain product

Height 330mm Width 180mm Projection 175mm

White ABS body different window surround Red, Green, Yellow, Orange, Grey, Clear

### Select a window to suit your own branded logo

Max diameter 144mm (small) Adaptor availabe, for dispensing single sheets