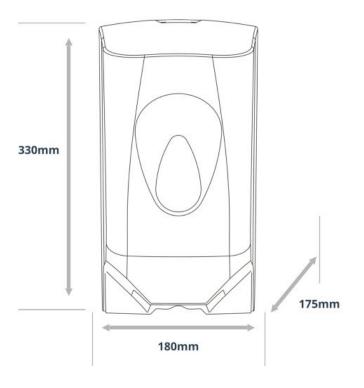

#### The Modular Range is an official Made In Britain product

Height 330mm Width 180mm Projection 175mm

White ABS body different window surround Red, Green, Yellow, Orange, Grey, Clear

# **Dimensions**