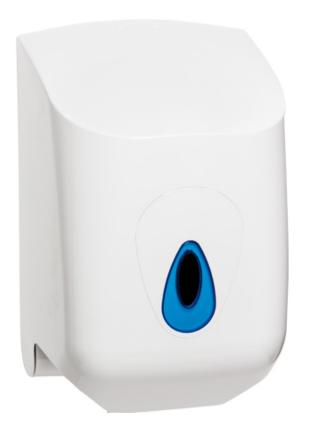

## Modular Large Centrefeed Tissue Dispenser

### Part Number 4TCL-WB

Manufactured in the UK Quality ABS plastic cover, window ; backplate Ideal for high traffic area's kitchens, gyms and garages Perforated or un-perforated standard centre feed rolls The sturdy design makes this dispenser durable Upon request, can be fitted with the single sheet adaptor Key lockable cover, front window to check stock levels Fixing kit and key provided