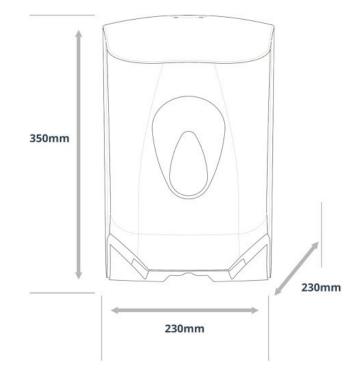

#### The Modular Range is an official Made In Britain product

Height 350mm Width 230mm Projection 230mm

## Dimensions