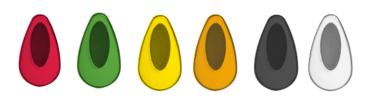

# White ABS body different window surround **Red, Green, Yellow, Orange, Grey, Clear**

Select a window to suit your own branded logo

Centrefeed rolls with a maximum 205mm Diameter Adaptor availabe, for dispensing single sheets