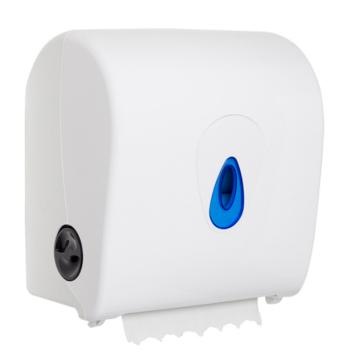

## **Modular Autocut Hand Towel Dispenser**

### **Part Number 4TAC-WB**

Manufactured in the UK Quality ABS plastic cover, window; backplate One of the smallest auto cut dispensers in the market Ideal for environments where hygiene is paramount Only the paper is touched and not the dispenser Minimising the risk of cross contamination Delivers pre-measured flat sheets of paper towel Secure key locking system to prevent damage or pilferage Fixing kit and key provided