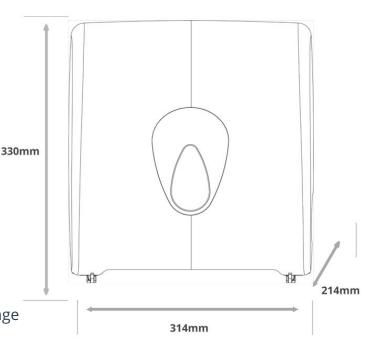

#### The Modular Range is an official Made In Britain product

Height 330mm Width 314mm Projection 214mm

White ABS body different window surround Red, Green, Yellow, Orange, Grey, Clear

## **Dimensions**