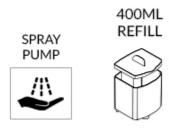

## Part Number 4PSR-WWB

Manufactured in the UK
ABS plastic cover, window; backplate
400ml reservoir can be easily refilled when levels are low
The dispenser is fitted with a spray action pump
Designed to dispense hand sanitiser
Robust unit that operates on a push cover operation
The sturdy design makes this dispenser durable
Key lockable cover, front window to check stock levels
Fixing kit and key provided - Optional keyless function

Capacity

400ml refillable reservoir Dispenses 0.5ml liquid soap shot - Liquid sanitiser