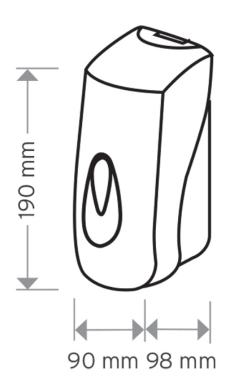

## The Modular Range is an official Made In Britain product

Height 190mm Width 90mm Projection 98mm

White ABS body different windows available Red, Green, Yellow, Orange, Grey, Clear

Select a window to suit your own branded logo

## **Dimensions**