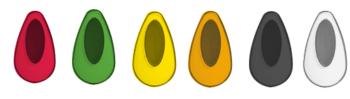

## The Modular Range is an official Made In Britain product

Height 190mm Width 90mm Projection 98mm

White ABS body different windows available Red, Green, Yellow, Orange, Grey, Clear

Select a window to suit your own branded logo