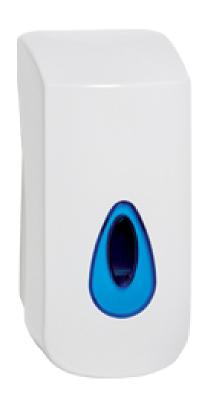

## Modular 400ml Liquid Spray Refillable Soap Dispenser

## Part Number 4PSR-WWB

Manufactured in the UK
ABS plastic cover, window; backplate
400ml reservoir can be easily refilled when levels are low
The dispenser is fitted with a spray action pump
Designed to dispense hand sanitiser
Robust unit that operates on a push cover operation
The sturdy design makes this dispenser durable
Key lockable cover, front window to check stock levels
Fixing kit and key provided - Optional keyless function