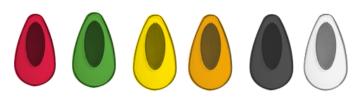

## The Modular Range is an official Made In Britain product

Height 190mm Width 90mm Projection 98mm

White ABS body different windows available Red, Green, Yellow, Orange, Grey, Clear

Select a window to suit your own branded logo