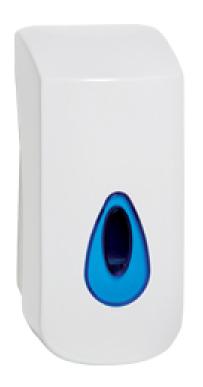

## Modular 400ml Liquid Refillable Soap Dispenser

## Part Number 4PLR-WWB

Manufactured in the UK
ABS plastic cover, window; backplate
400ml reservoir can be easily refilled when levels are low
The dispenser is fitted with a liquid soap pump
Designed to dispense gel, liquid hand soap
Robust unit that operates on a push cover operation
The sturdy design makes this dispenser durable
Key lockable cover, front window to check stock levels
Fixing kit and key provided - Optional keyless function