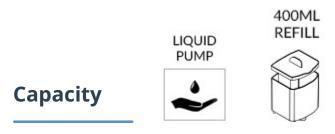

400ml refillable reservoir Liquid pump (2ml) shot - (1ml) pump available Flowable liquid soap, cream, gel, disinfectant