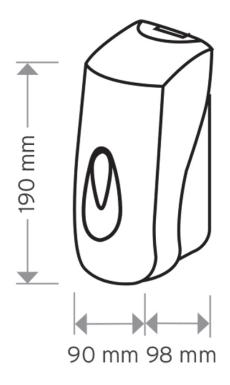

## The Modular Range is an official Made In Britain product

Height 190mm Width 90mm Projection 98mm

White ABS body different windows available Red, Green, Yellow, Orange, Grey, Clear

Select a window to suit your own branded logo

## **Dimensions**