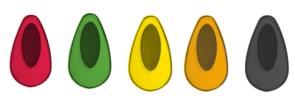

#### The Modular Range is an official Made In Britain product

Height 190mm Width 90mm Projection 98mm

White ABS body different windows available Red, Green, Yellow, Orange, Grey, Clear

Select a window to suit your own branded logo