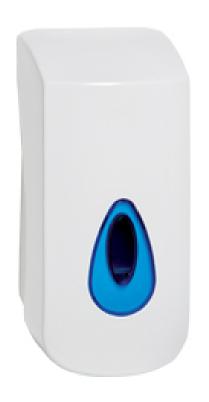

## Modular 400ml Foam Refillable Soap Dispenser

### **Part Number 4PFR-WWB**

Manufactured in the UK
ABS plastic cover, window; backplate
400ml reservoir can be easily refilled when levels are low
The dispenser is fitted with a foam pump
Designed to dispense foaming hand soap
Robust unit that operates on a push cover operation
The sturdy design makes this dispenser durable
Key lockable cover, front window to check stock levels
Fixing kit and key provided - Optional keyless function

#### The Modular Range is an official Made In Britain product

Height 190mm Width 90mm Projection 98mm

White ABS body different windows available Red, Green, Yellow, Orange, Grey, Clear

Select a window to suit your own branded logo