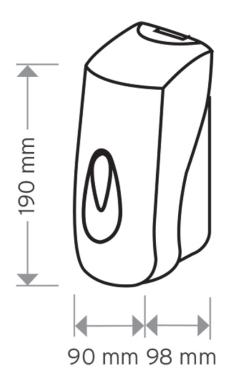

#### The Modular Range is an official Made In Britain product

Height 190mm Width 90mm Projection 98mm

White ABS body different windows available Red, Green, Yellow, Orange, Grey, Clear

Select a window to suit your own branded logo