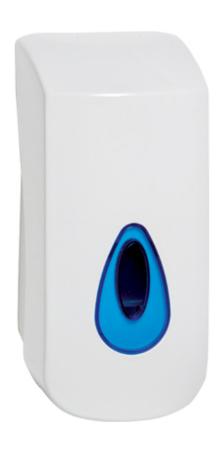

# Modular 900ml Liquid Refillable Soap Dispenser

#### Part Number 4LR-WWB

Manufactured in the UK
ABS plastic cover, window; backplate
900ml reservoir can be easily refilled when levels are low
The dispenser is fitted with a liquid soap pump
Designed to dispense gel, liquid hand soap
Robust unit that operates on a push cover operation
The sturdy design makes this dispenser durable
Key lockable cover, front window to check stock levels
Fixing kit and key provided - Optional keyless function

#### The Modular Range is an official Made In Britain product

Height 250mm Width 115mm Projection 115mm

White ABS body different windows available Red, Green, Yellow, Orange, Grey, Clear