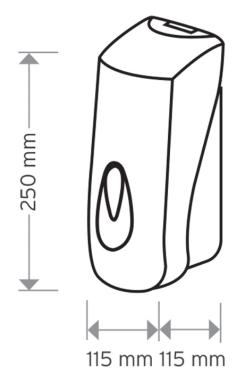

#### The Modular Range is an official Made In Britain product

Height 250mm Width 115mm Projection 115mm

White ABS body different windows available Red, Green, Yellow, Orange, Grey, Clear

## **Dimensions**