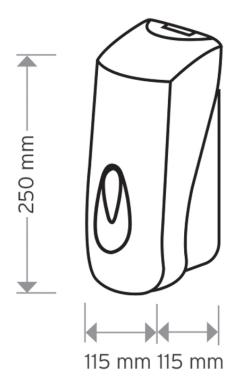

#### The Modular Range is an official Made In Britain product

Height 250mm Width 115mm Projection 115mm

White ABS body different windows available Red, Green, Yellow, Orange, Grey, Clear

Select a window to suit your own branded logo

## **Dimensions**