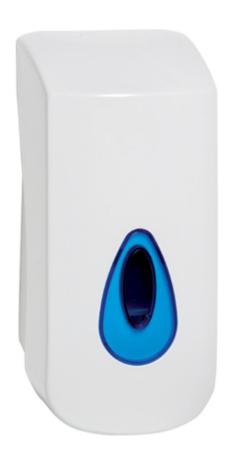

## Modular 900ml Foam Refillable Soap Dispenser

### **Part Number 4FR-WWB**

Manufactured in the UK ABS plastic cover, window; backplate 900ml reservoir can be easily refilled when levels are low The dispenser is fitted with a foam pump Designed to dispense foaming hand soap Robust unit that operates on a push cover operation The sturdy design makes this dispenser durable Key lockable cover, front window to check stock levels Fixing kit and key provided - Optional keyless function

#### The Modular Range is an official Made In Britain product

Height 250mm Width 115mm Projection 115mm

White ABS body different windows available Red, Green, Yellow, Orange, Grey, Clear

Select a window to suit your own branded logo