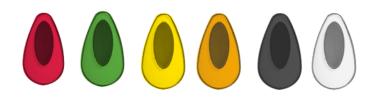

#### The Modular Range is an official Made In Britain product

Height 265mm Width 169mm Projection 102mm

White ABS body different window surround **Red, Green, Yellow, Orange, Grey, Clear** 

Select a window to suit your own branded logo