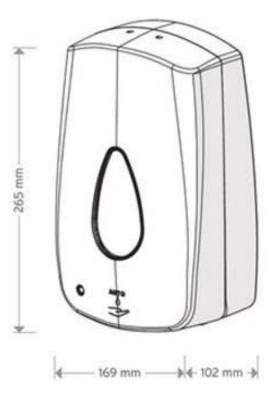

#### The Modular Range is an official Made In Britain product

Height 265mm Width 169mm Projection 102mm

White ABS body different window surround **Red, Green, Yellow, Orange, Grey, Clear** 

Select a window to suit your own branded logo

### Dimensions