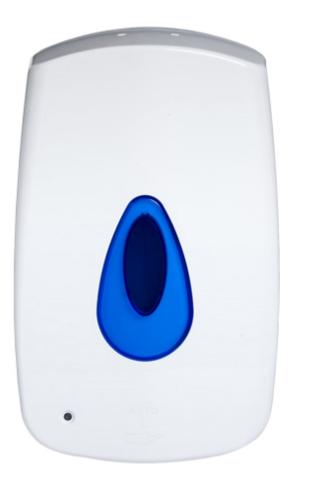

# Modular Auto 1.2L Touch Free Liquid Soap Dispenser

### Part Number 4IER-WWB

Manufactured in the UK Quality ABS plastic cover, backplate PET Automatic liquid soap dispenser, refillable reservoir 1.2 L Touch-free soap dispensing brings better hygiene No electrical fitting required Features an auto-switch function for longer running times Optimum cost savings,the device has a 'sleep mode' Accompanied with a drip tray, avoiding any floor spillages Fixing kit provided with optional coloured windows

#### The Modular Range is an official Made In Britain product

Height 265mm Width 169mm Projection 102mm

White ABS body different window surround **Red, Green, Yellow, Orange, Grey, Clear** 

Select a window to suit your own branded logo