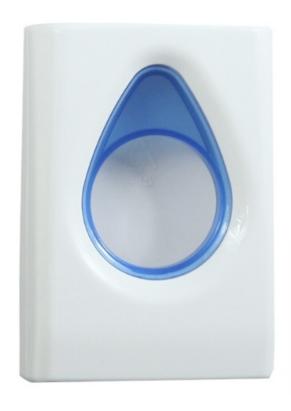

## **Modular Sanitary Bag Dispenser**

## **Part Number 4CM-WM**

Manufactured in the UK
Quality ABS plastic cover, backplate PET
Hygienic sanitary bag dispenser to improve hygiene
Wall-mounted dispenser will keep sanitary bags tidy
Easily accessible, keeping washroom environments clean
Holds one box of sanitary bags
Fixing kit provided with optional pack of coloured inserts

The Modular Range is an official Made In Britain product

Height 135mm Width 89mm Projection 20mm

White ABS body different window surround Red, Green, Yellow, Orange, Grey, Clear

Own Logo Branding available on these products