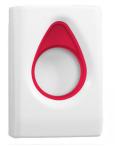

The Modular Range is an official Made In Britain product

Height 135mm Width 89mm Projection 20mm

White ABS body different window surround Red, Green, Yellow, Orange, Grey, Clear

Own Logo Branding available on these products