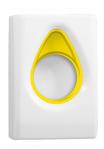

The Modular Range is an official Made In Britain product

Height 135mm Width 89mm Projection 20mm

White ABS body different window surround Red, Green, Yellow, Orange, Grey, Clear

Own Logo Branding available on these products