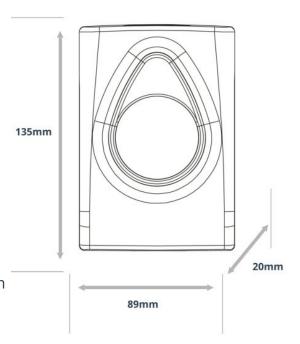

The Modular Range is an official Made In Britain product

Height 135mm Width 89mm Projection 20mm

White ABS body different window surround Red, Green, Yellow, Orange, Grey, Clear

Own Logo Branding available on these products