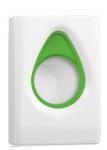

The Modular Range is an official Made In Britain product

Height 135mm Width 89mm Projection 20mm

White ABS body different window surround Red, Green, Yellow, Orange, Grey, Clear

Own Logo Branding available on these products