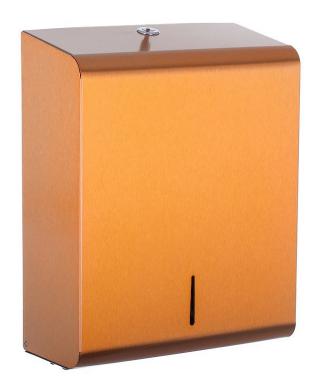

## **Opal Satin Copper Stainless Hand Towel Dispenser**

#### **Part Number HTL01-BSC**

UK Manufactured
304L grade stainless steel 240g
High quality bespoke exterior with a satin copper finish
Architectural standard coating process
Designed for a wide range of hand towels
Front window to check stock levels
Key lockable with low profile chrome lock
Fixing kit and key provided