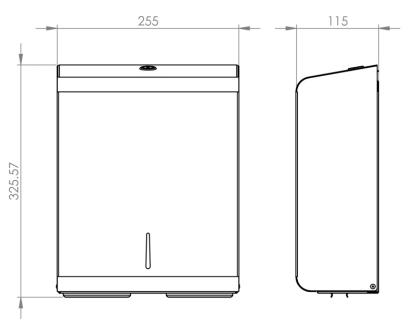

#### The Opal Range is an official Made In Britain product

Height 325mm Width 255mm Projection 115mm

### **Dimensions**