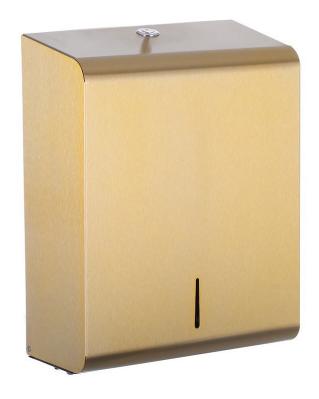

## **Opal Satin Brass Stainless Hand Towel Dispenser**

#### **Part Number HTL01-BSB**

UK Manufactured
304L grade stainless steel 240g
High quality bespoke exterior with a satin brass finish
Architectural standard coating process
Designed for a wide range of hand towels
Front window to check stock levels
Key lockable with low profile chrome lock
Fixing kit and key provided

#### The Opal Range is an official Made In Britain product

Height 325mm Width 255mm Projection 115mm