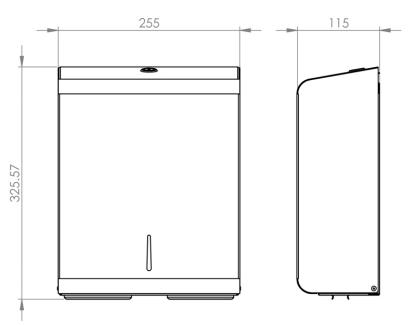

#### The Opal Range is an official Made In Britain product

Height 325mm Width 255mm Projection 115mm

## **Dimensions**