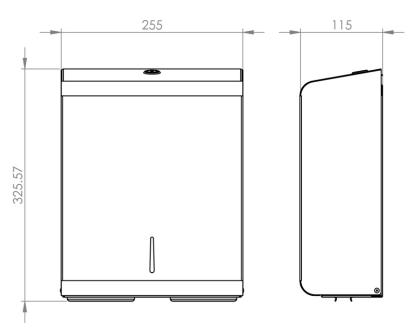

#### The Opal Range is an official Made In Britain product

Height 325mm Width 255mm Projection 115mm

## **Dimensions**