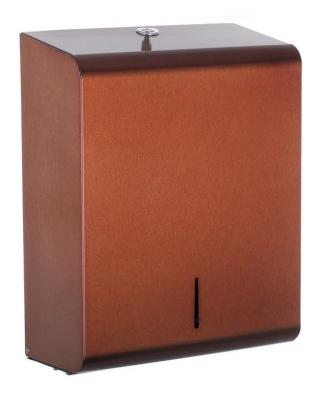

## **Opal Mid Bronze Stainless Hand Towel Dispenser**

#### **Part Number HTL01-BMB**

UK Manufactured
304L grade stainless steel 240g
High quality bespoke exterior with a mid bronze finish
Architectural standard coating process
Designed for a wide range of hand towels
Front window to check stock levels
Key lockable with low profile chrome lock
Fixing kit and key provided