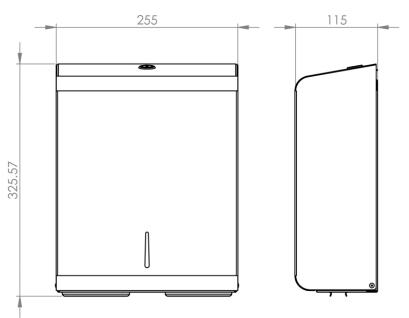

#### The Opal Range is an official Made In Britain product

Height 325mm Width 255mm Projection 115mm

## **Dimensions**