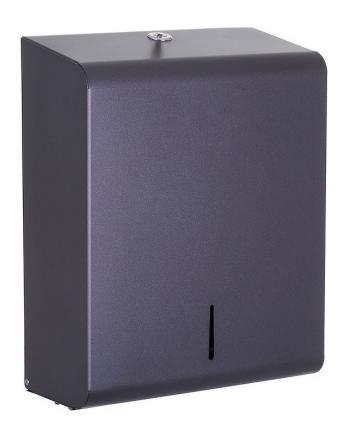

### **Opal Matt Bronze Stainless Hand Towel Dispenser**

#### **Part Number HTL01-BMA**

UK Manufactured
304L grade stainless steel 240g
High quality bespoke exterior with a matt bronze finish
Architectural standard coating process
Designed for a wide range of hand towels
Front window to check stock levels
Key lockable with low profile chrome lock
Fixing kit and key provided