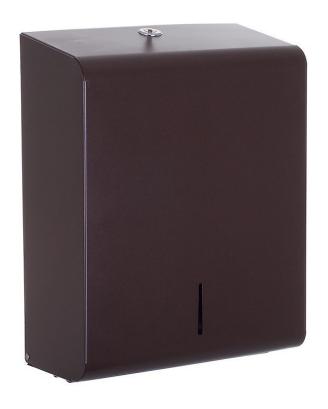

# **Opal Dark Bronze Stainless Hand Towel Dispenser**

#### **Part Number HTL01-BDB**

UK Manufactured
304L grade stainless steel 240g
High quality bespoke exterior with a dark bronze finish
Architectural standard coating process
Designed for a wide range of hand towels
Front window to check stock levels
Key lockable with low profile chrome lock
Fixing kit and key provided