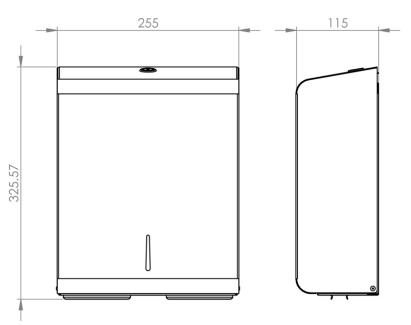

#### The Opal Range is an official Made In Britain product

Height 325mm Width 255mm Projection 115mm

# **Dimensions**