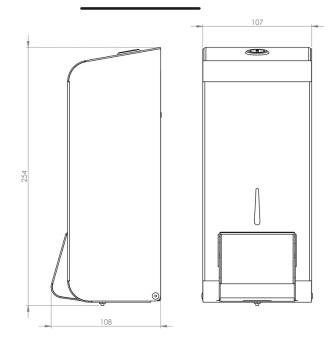

### The Opal Range is an official Made In Britain product

Height 254mm Width 107mm Projection 108mm

# Dimensions

FOAM

LBMB

FBMB

SBMB

SPRAY

PUMP

Liquid Pump