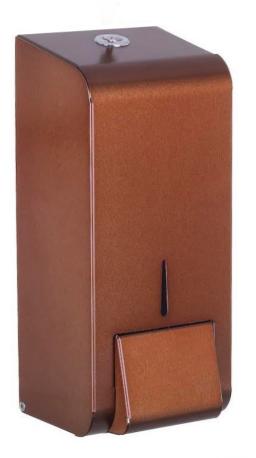

### **Opal Mid Bronze Stainless 900ml Soap Dispenser**

## Part Number 900SD-BMB

Manufactured in the UK

Robust 304 brushed satin stainless steel / 240g High quality bespoke exterior with a mid bronze finish Architectural standard coating process 900ml refillable capacity, offering a variety of pumps Liquid hand soap, foaming soap or liquid sanitiser Key lockable with low profile chrome lock Front window to check stock levels Fixing kit and key provided