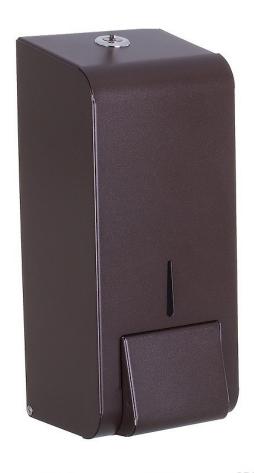

# **Opal Dark Bronze Stainless 900ml Soap Dispenser**

### Part Number 900SD-BDB

Manufactured in the UK
Robust 304 brushed satin stainless steel / 240g
High quality bespoke exterior with a dark bronze finish
Architectural standard coating process
900ml refillable capacity, offering a variety of pumps
Liquid hand soap, foaming soap or liquid sanitiser
Key lockable with low profile chrome lock
Front window to check stock levels
Fixing kit and key provided