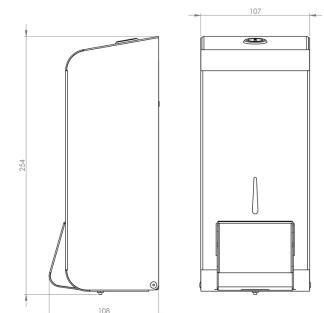

### The Opal Range is an official Made In Britain product

Height 254mm Width 107mm Projection 108mm

LIQUID PUMP

FOAM PUMP

SPRAY PUMP

**LBDB** 

**FBDB** 

900ML REFILL **SBDB** 

**Dimensions** 