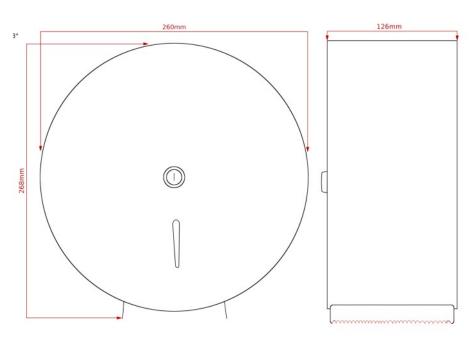

## Intro Silver Steel Mini 10" Jumbo Dispenser



## Part Number MJ10-INTRO-SL

A stylish and durable 10" Jumbo tissue dispenser both Designed for a small jumbo roll 2/¼ - 3inch core Durable zinc coated steel, Silver paint gloss finish Robust design with a full backplate for added security Easy access to open when replacing the existing roll Key lockable with a front hinged cover Hygienic material to clean and maintain Front window to check stock levels Fixing kit and key provided

Height 268mm Width 260mm Projection 126mm

## **Dimensions**



## Capacity



Perforated or non-perforated jumbo rolls CAPACITY Max diameter 250mm, standard core size 57mm max 76mm