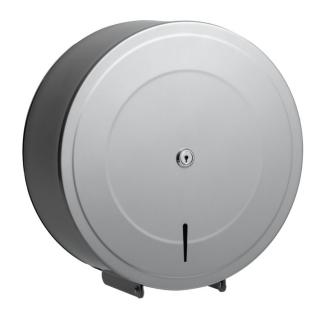

## Intro Silver Steel Mini 10" Jumbo Dispenser

## Part Number MJ10-INTRO-SL

A stylish and durable 10" Jumbo tissue dispenser both Designed for a small jumbo roll 2/¼ - 3inch core Durable zinc coated steel, Silver paint gloss finish Robust design with a full backplate for added security Easy access to open when replacing the existing roll Key lockable with a front hinged cover Hygienic material to clean and maintain Front window to check stock levels Fixing kit and key provided