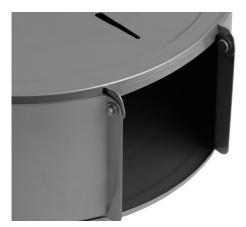

## Part Number MJ10-INTRO-SL

A stylish and durable 10" Jumbo tissue dispenser both Designed for a small jumbo roll 2/¼ - 3inch core Durable zinc coated steel, Silver paint gloss finish Robust design with a full backplate for added security Easy access to open when replacing the existing roll Key lockable with a front hinged cover Hygienic material to clean and maintain Front window to check stock levels Fixing kit and key provided

## Capacity

Perforated or non-perforated jumbo rolls CAPACITY Max diameter 250mm, standard core size 57mm max 76mm