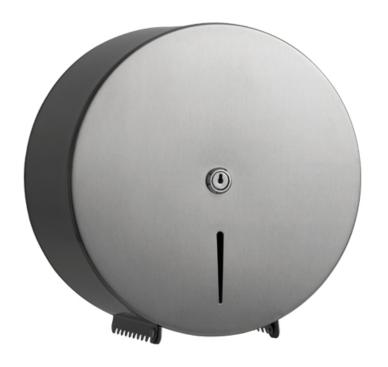

# **Intro Brushed Stainless 10" Jumbo Dispenser**

## Part Number MJ10-INTRO

304 grade brushed stainless steel material
A stylish and durable 10" Jumbo tissue dispenser both
Designed for a mini jumbo roll 2/¼ - 3inch core
Easy access to open when replacing the existing roll
Robust and hygienic material to clean and maintain
Front window to check stock levels
Key lockable with a front hinged cover
Fixing kit and key provided