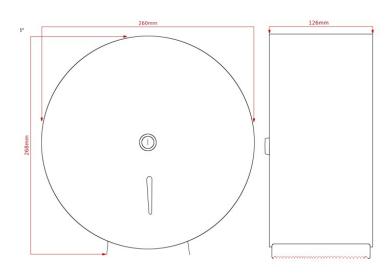

#### The Intro Range is made from 304 grade Stainless Steel

Height 268mm Width 260mm Projection 126mm

## **Dimensions**