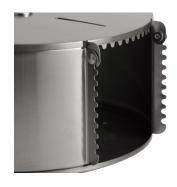

# Capacity

Perforated or non-perforated jumbo rolls CAPACITY Max diameter 260mm, standard core size 57mm max 76mm