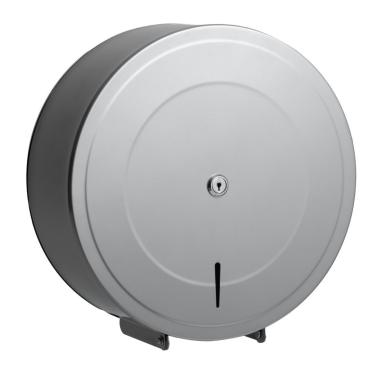

## Intro Silver Steel Large 12" Jumbo Dispenser

## Part Number LJ12-INTRO-SL

A stylish and durable 12" Jumbo tissue dispenser both Designed for a Large jumbo roll 2/¼ - 3inch core Durable zinc coated steel, Silver painted gloss finish Robust design with a full backplate for added security Easy access to open when replacing the existing roll Key lockable with a front hinged cover Hygienic material to clean and maintain Front window to check stock levels Fixing kit and key provided