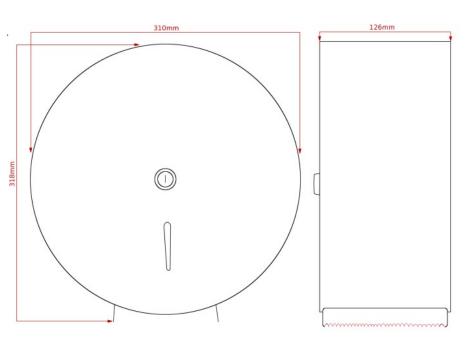

## Intro Silver Steel Large 12" Jumbo Dispenser



## Part Number LJ12-INTRO-SL

A stylish and durable 12" Jumbo tissue dispenser both Designed for a Large jumbo roll 2/¼ - 3inch core Durable zinc coated steel, Silver painted gloss finish Robust design with a full backplate for added security Easy access to open when replacing the existing roll Key lockable with a front hinged cover Hygienic material to clean and maintain Front window to check stock levels Fixing kit and key provided

Height 318mm Width 310mm Projection 126mm

## **Dimensions**



## Capacity



Perforated or non-perforated jumbo rolls CAPACITY Max diameter 300mm, standard core size 57mm max 76mm