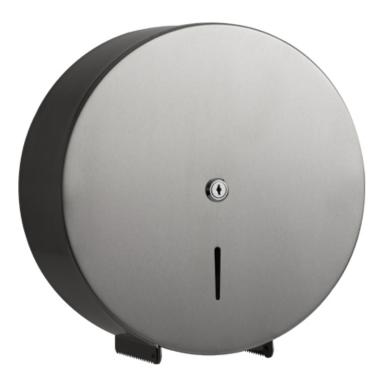

## Intro Brushed Large Stainless 12" Jumbo Dispenser

## Part Number MJ12-INTRO

304 grade brushed stainless steel material A stylish and durable 12" Jumbo tissue dispenser both Designed for a large jumbo roll 2/¼ - 3inch core Easy access to open when replacing the existing roll Robust and hygienic material to clean and maintain Front window to check stock levels Key lockable with a front hinged cover Fixing kit and key provided