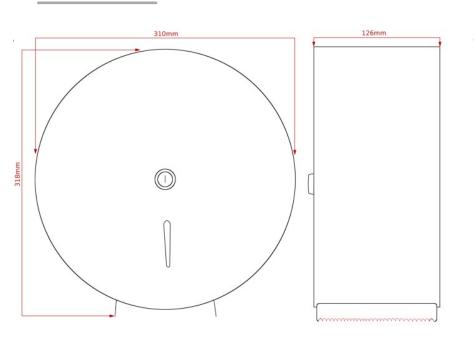

## The Intro Range is made from 304 grade Stainless Steel

Height 318mm Width 310mm Projection 126mm

Perforated or non-perforated jumbo rolls CAPACITY Max diameter 300mm, standard core size 57mm max 76mm

## **Dimensions**