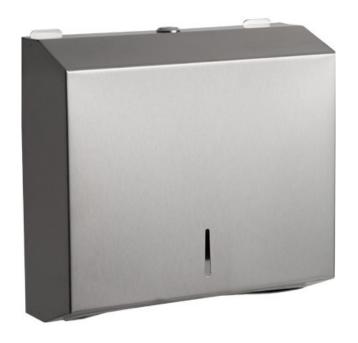

# **Intro Brushed Stainless Small Hand Towel Dispenser**

#### **Part Number HTS02-INTRO**

Slimline hand towel dispenser suitable for paper towels 304 grade brushed stainless steel material Compact size for space saving, or less usage required Robust and hygienic material to clean and maintain Front window to check stock levels Key lockable with a front hinged cover Fixing kit and key provided