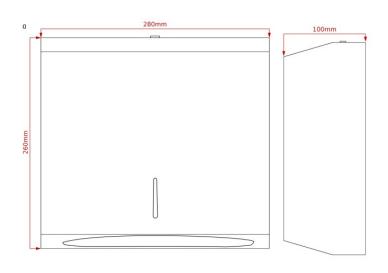

#### The Intro Range is made from 304 grade Stainless Steel

Height 260mm Width 280mm Projection 100mm

### **Dimensions**